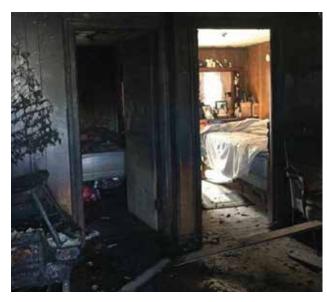

re door that most bedrooms have will provide extra minutes of protection from fire. With the door shut this provides you an extra measure of safety, should a fire occur during the night. To the right is a picture that demonstrates how important this simple act is to

increase your chances of survival during a fire.

The argument I hear from most people is that they will not be able to hear their children during the night. With modern technology there are numerous monitors on the market that will allow you to hear children in their rooms, and speaking from experience, they allow you to hear more clearly than if you had the

bedroom doors open. The Fire Marshal's office urges you to seriously consider this simple act of fire prevention to increase your family's chance of survival if a fire



should occur during the night. As always, our office is available to answer any of your fire prevention questions, so please feel free to contact us.

#### Rep. Ziobron Hosts Trails Weekend on the Airline Trail

As part of the 2018 Connecticut Trails Day Weekend, State Representative Melissa Ziobron will host educational walks and bike rides in East Hampton and Colchester for trails weekend Saturday



#### **Haddam Shad Museum**

The Haddam Shad Museum will be open on Sundays 10:00 am to 3:00 pm from April 9th to June 11th.

The museum, the only one of its kind in the United States, displays the history of shad on the CT. River since colonial days.

We will be glad to open it by appointment at other times for groups interested. The museum directors are familiar with both commercial and