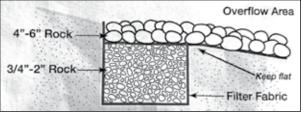

#### **Don't Contaminate your Well or Water Supply**

YES, a license and permit is required for lawn or garden irrigation work.

The Dept. of Consumer Protection is responsible for the licensing of all occupational trades persons who perform work in CT. Irrigation work falls under the State's legal definition of Plumbing and Piping Work, and therefore, irrigation installers need a plumbing and piping work license. (under the CT General Statute Section 20-330.)

The most important component of any sprinkler irrigation system is the source of water. The water source may be a

pump and well or a main supply source. BACK-FLOW PREVENTERS are required for a main water source to allow flow in one direction only. This will prevent water from returning into the drinking water supply with potential contaminants.

Please visit our website for the Fact Sheet from the Department of Consumer Protection for installation of irrigation systems. It can be found at: www.easthamp tonct.gov, click on Building, Planning & Zoning, click on Building.